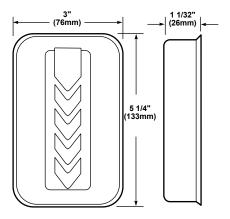

# **Weights and Dimensions**

| Cat. No. | Approx. Net<br>Weight (lb.) | Approx. Shipping<br>Weight (lb.) |
|----------|-----------------------------|----------------------------------|
| 720      | 0.44                        | 0.46                             |