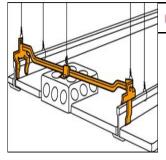

## ► CADDY® Snap On Fixture/Box Hanger

ERICO offers the CADDY Snap On Fixture/Box Hanger.

A Where to buy A Printer

Product Available In: North America Latin America

## **Features**

- Snaps easily onto tee bar
- Hanger comes complete with box mounting clip and 1/4"-20 screw
- Supports from acoustical tee bar as well as main structure with the use of a drop
- Dual height feature permits 1-1/2" deep electrical box to be mounted flush with t off-set 3/4" for plaster ring
- 512A is height adjustable up to 8" allowing you to install double deep boxes, specases and emergency light fixtures above acoustical tee
- Not permitted for paddle fans

## **Applications**

Used for installing double deep boxes, speaker cases and emergency light fixtures above acoustical tee.