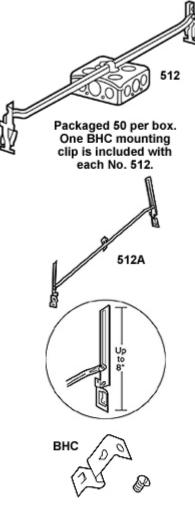

## **Features**

- Snaps easily onto tee bar
- Hanger comes complete with box mounting clip and 1/4"-20 screw
- Supports from acoustical tee bar as well as main structure with the use of a drop
- Dual height feature permits 1-1/2" deep electrical box to be mounted flush with t off-set 3/4" for plaster ring
- 512A is height adjustable up to 8" allowing you to install double deep boxes, specases and emergency light fixtures above acoustical tee
- Not permitted for paddle fans

## **Applications**

Used for installing double deep boxes, speaker cases and emergency light fixtures above acoustical tee.

## **More Information**

BHC can be purchased separately when more than one box is required. Screw furnished.

| Catalog Number | Description                       | Std Box Qty |
|----------------|-----------------------------------|-------------|
| S3575BP50      | 1/4"-20 x 3/8" round head screw   | 50          |
| S102438BP*     | 10-24 1/2" Rnd Hd Robertson screw | 50          |
| 512            | Electrical box hanger - 24" span  | 50          |
| 512TC*         | Electrical box hanger - 24" span  | 50          |
| 51212          | Electrical box hanger - 12" span  | 50          |
| 51220          | Electrical box hanger - 20" span  | 50          |
| 51230          | Electrical box hanger - 30" span  | 50          |
| СНВ            | Box mounting clip                 | 100         |
| CHBTC*         | Box mounting clip                 | 100         |
| 512A           | 8" height adjustable - 24" span   | 50          |
| 512ATC*        | 8" height adjustable - 24" span   | 50          |