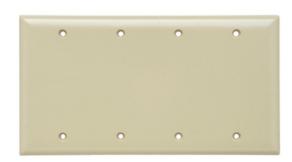

# Blank Plates --Box Mounted, Four Gang, Ivory

SP43I

Smooth Wall Plate 4gang Blank Box Mount Ivory

#### **General Info**

Color: Ivory Size: Standard Type: Box Mount Style: Blank Plate

#### **Technical Information**

Material: Thermoset Plastic

Capacity: 4-gang