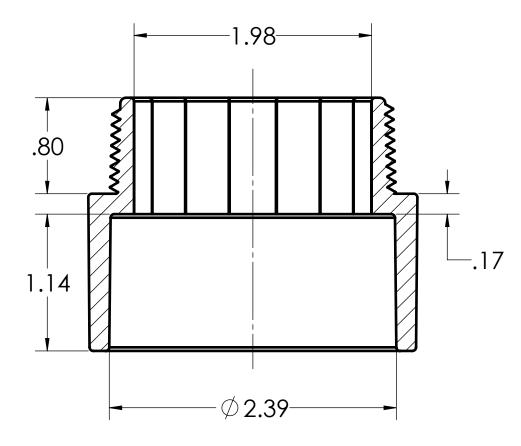

| DIMENSIONS SHOWN ARE FOR REFERENCE AND ARE SUBJECT TO CHANGE<br>WITHOUT NOTICE |      |                                                      |        |  |  |
|--------------------------------------------------------------------------------|------|------------------------------------------------------|--------|--|--|
| Kraloy, a Division of Multi Fittings Corp.<br>under license                    |      |                                                      |        |  |  |
| PART DESCRIPTION                                                               |      |                                                      |        |  |  |
| TA20 2" PVC TERMINAL ADPT KRALOY                                               |      |                                                      |        |  |  |
| PRODUCT CODE:                                                                  |      | UNIT: INCHES UNLESS<br>DUAL DIMENSION: INCH [METRIC] | SCALE: |  |  |
| 078089                                                                         |      |                                                      | NTS    |  |  |
| DRAWN:                                                                         | K.D. |                                                      |        |  |  |