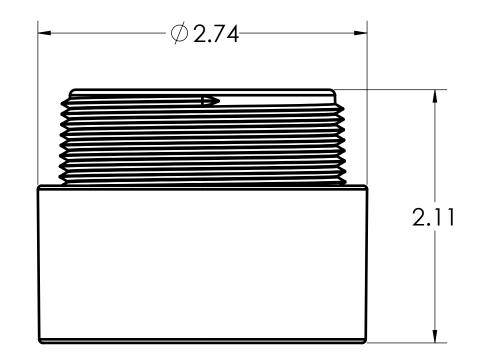

| DIMENSIONS SHOWN ARE FOR REFERENCE AND ARE SUBJECT TO CHANGE<br>WITHOUT NOTICE |      |                                                      |        |  |  |
|--------------------------------------------------------------------------------|------|------------------------------------------------------|--------|--|--|
| Kraloy, a Division of Multi Fittings Corp.<br>under license                    |      |                                                      |        |  |  |
| PART DESCRIPTION                                                               |      |                                                      |        |  |  |
| TA20 2" PVC TERMINAL ADPT KRALOY                                               |      |                                                      |        |  |  |
| PRODUCT CODE:                                                                  |      | UNIT: INCHES UNLESS<br>DUAL DIMENSION: INCH [METRIC] | SCALE: |  |  |
| 078089                                                                         |      |                                                      | NTS    |  |  |
| DRAWN:                                                                         | K.D. |                                                      |        |  |  |