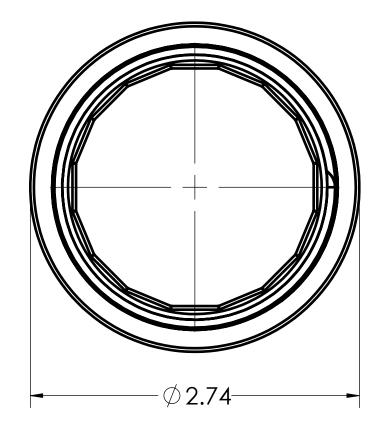

| DIMENSIONS SHOWN ARE FOR REFERENCE AND ARE SUBJECT TO CHANGE<br>WITHOUT NOTICE |      |                                                      |        |  |  |
|--------------------------------------------------------------------------------|------|------------------------------------------------------|--------|--|--|
| Kraloy, a Division of Multi Fittings Corp.<br>under license                    |      |                                                      |        |  |  |
| PART DESCRIPTION                                                               |      |                                                      |        |  |  |
| TA20 2" PVC TERMINAL ADPT KRALOY                                               |      |                                                      |        |  |  |
| PRODUCT CODE:                                                                  |      | UNIT: INCHES UNLESS<br>DUAL DIMENSION: INCH [METRIC] | SCALE: |  |  |
| 078089                                                                         |      |                                                      | NTS    |  |  |
| DRAWN:                                                                         | K.D. |                                                      |        |  |  |