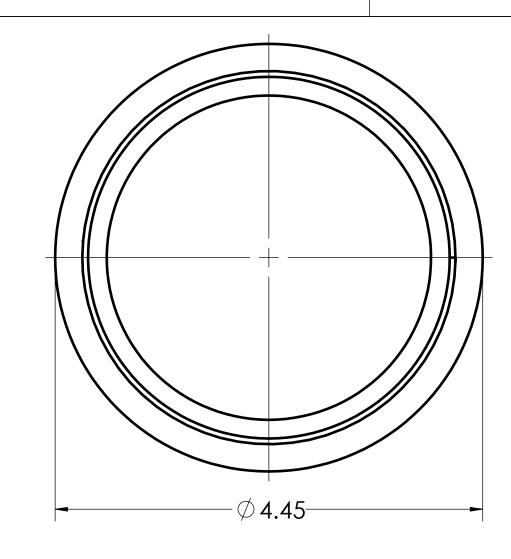

|  | DIMENSIONS SHOWN ARE FOR REFERENCE AND ARE SUBJECT TO CHANGE<br>WITHOUT NOTICE<br>Kraloy, a Division of Multi Fittings Corp.<br>under license |                                                      |                      |  |
|--|-----------------------------------------------------------------------------------------------------------------------------------------------|------------------------------------------------------|----------------------|--|
|  |                                                                                                                                               |                                                      |                      |  |
|  | PART DESCRIPTION<br>TA35 3 1/2" I                                                                                                             | PVC TERMINAL ADPT KRAL                               | NAL ADPT KRALOY      |  |
|  | product code:<br>078092                                                                                                                       | UNIT: INCHES UNLESS<br>DUAL DIMENSION: INCH [METRIC] | <i>SCALE:</i><br>NTS |  |
|  | <i>DRAWN:</i> T.Q.                                                                                                                            |                                                      |                      |  |