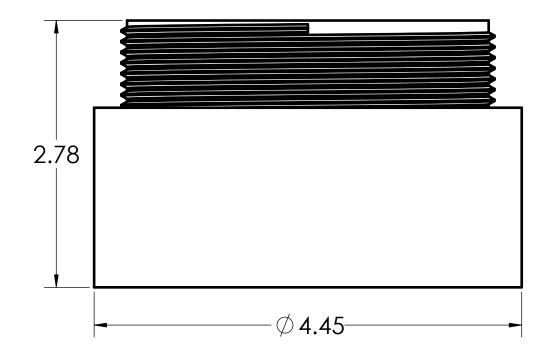

|  | DIMENSIONS SHOWN ARE FOR REFERENCE AND ARE SUBJECT TO CHANGE<br>WITHOUT NOTICE<br>Kraloy, a Division of Multi Fittings Corp.<br>under license |                                                      |                      |  |
|--|-----------------------------------------------------------------------------------------------------------------------------------------------|------------------------------------------------------|----------------------|--|
|  |                                                                                                                                               |                                                      |                      |  |
|  | PART DESCRIPTION<br>TA35 3 1/2" I                                                                                                             | PVC TERMINAL ADPT KRAL                               | NAL ADPT KRALOY      |  |
|  | product code:<br>078092                                                                                                                       | UNIT: INCHES UNLESS<br>DUAL DIMENSION: INCH [METRIC] | <i>SCALE:</i><br>NTS |  |
|  | <i>DRAWN:</i> T.Q.                                                                                                                            |                                                      |                      |  |