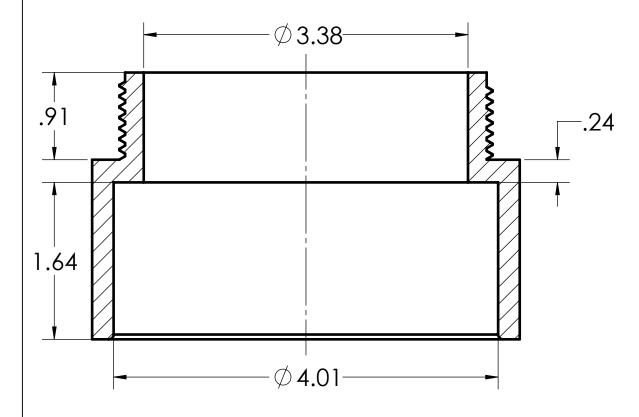

|  | DIMENSIONS SHOWN ARE FOR REFERENCE AND ARE SUBJECT TO CHANGE<br>WITHOUT NOTICE<br>Kraloy, a Division of Multi Fittings Corp.<br>under license |                                                      |                      |  |
|--|-----------------------------------------------------------------------------------------------------------------------------------------------|------------------------------------------------------|----------------------|--|
|  |                                                                                                                                               |                                                      |                      |  |
|  | PART DESCRIPTION<br>TA35 3 1/2" I                                                                                                             | PVC TERMINAL ADPT KRAL                               | NAL ADPT KRALOY      |  |
|  | product code:<br>078092                                                                                                                       | UNIT: INCHES UNLESS<br>DUAL DIMENSION: INCH [METRIC] | <i>SCALE:</i><br>NTS |  |
|  | <i>DRAWN:</i> T.Q.                                                                                                                            |                                                      |                      |  |