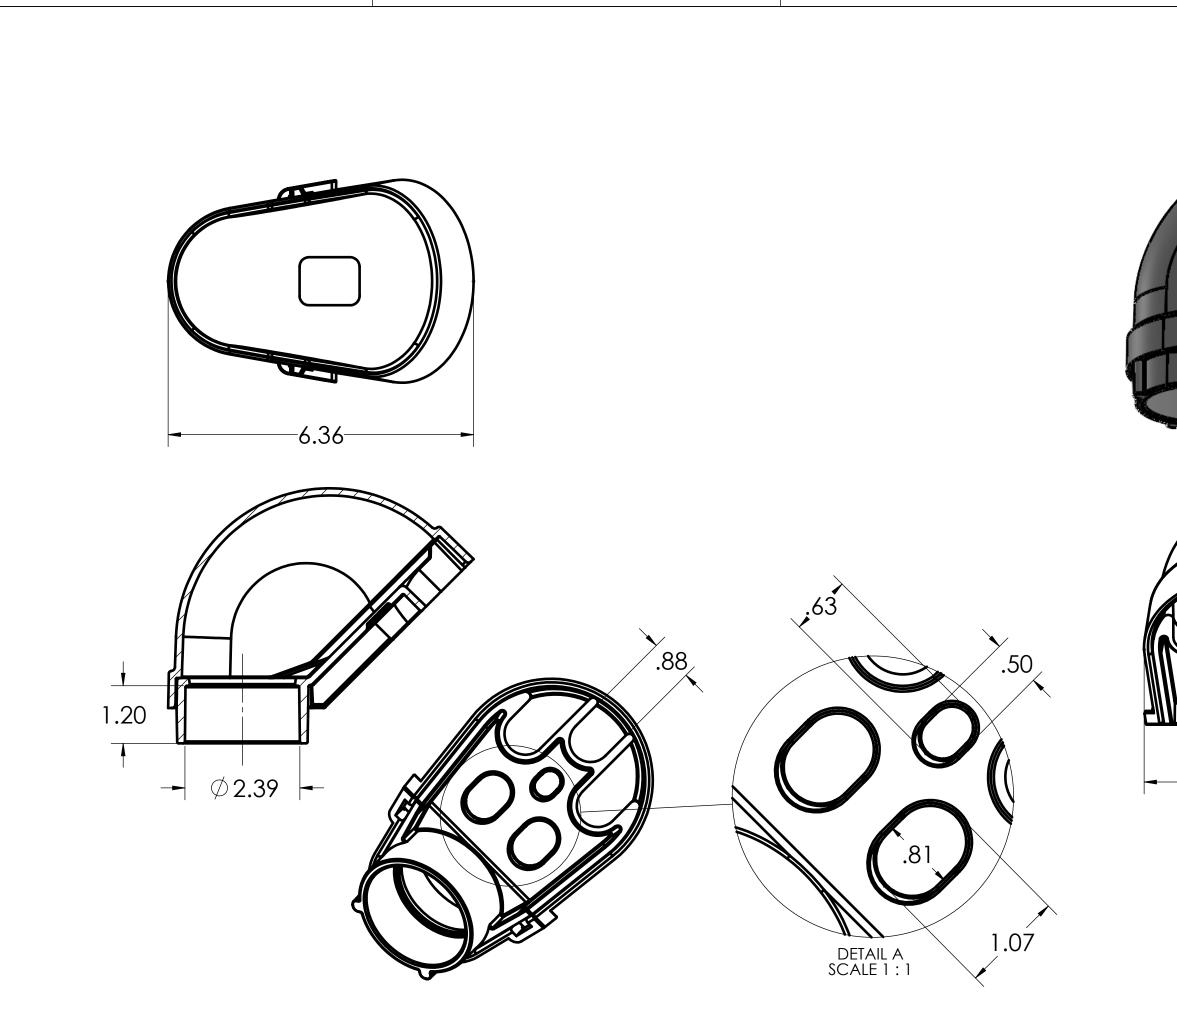

| 4.23                                                                           | 5.31                                                 |                      |  |  |
|--------------------------------------------------------------------------------|------------------------------------------------------|----------------------|--|--|
| DIMENSIONS SHOWN ARE FOR REFERENCE AND ARE SUBJECT TO CHANGE<br>WITHOUT NOTICE |                                                      |                      |  |  |
|                                                                                |                                                      |                      |  |  |
| PART DESCRIPTION<br>EF35 2" PVC SERVICE ENTRANCE FITTING SCEPTER               |                                                      |                      |  |  |
| PRODUCT CODE:<br>078307                                                        | UNIT: INCHES UNLESS<br>DUAL DIMENSION: INCH [METRIC] | <i>SCALE:</i><br>NTS |  |  |
| DRAWN: S.I.                                                                    |                                                      |                      |  |  |
|                                                                                |                                                      |                      |  |  |