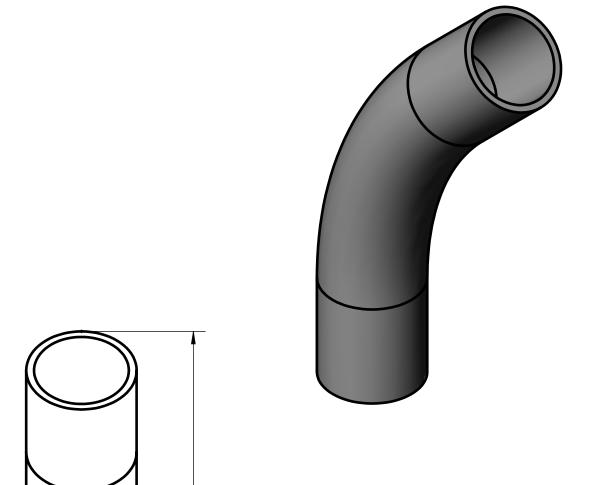

PART DESCRIPTION

40STD2545 2 1/2"x45D PVC STD ELBOW SPxSP SCH40 KRALOY

*PRODUCT CODE:* 078558

UNIT: INCHES UNLESS DUAL DIMENSION: INCH [METRIC]

SCALE:

DRAWN: A.R.

THIS ITEM IS FABRICATED AND AS SUCH MAY HAVE VARYING DIMENSIONS DUE TO DIFFERENT MANUFACTURING PROCESSES

DIMENSIONS SHOWN ARE FOR REFERENCE AND ARE SUBJECT TO CHANGE WITHOUT NOTICE

Kraloy, a Division of Multi Fittings Corp.