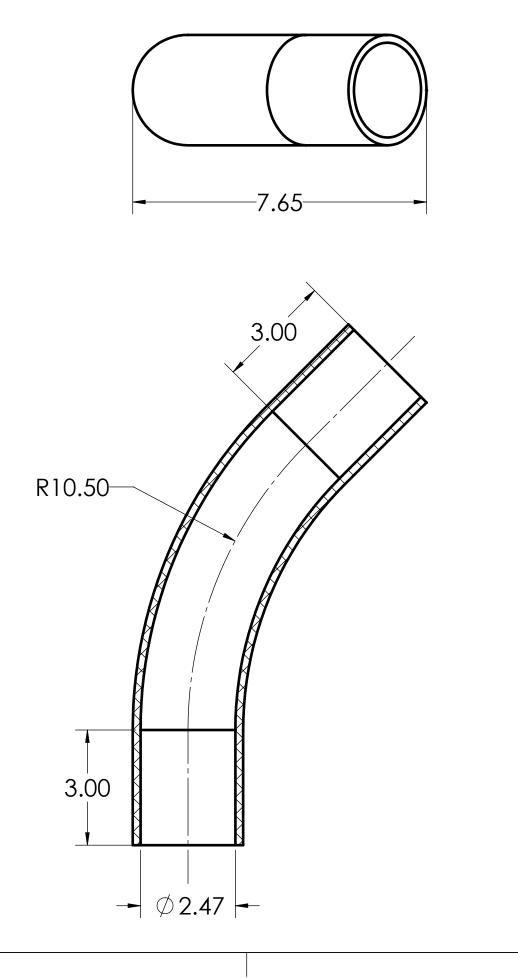

PART DESCRIPTION

40STD2545 2 1/2"x45D PVC STD ELBOW SPxSP SCH40 KRALOY

*PRODUCT CODE:* 078558

UNIT: INCHES UNLESS DUAL DIMENSION: INCH [METRIC]

SCALE:

DRAWN: A.R.

13.56

Ø 2.88 -

13.56

Ø 2.88 -

THIS ITEM IS FABRICATED AND AS SUCH MAY HAVE VARYING DIMENSIONS DUE TO DIFFERENT MANUFACTURING PROCESSES

DIMENSIONS SHOWN ARE FOR REFERENCE AND ARE SUBJECT TO CHANGE WITHOUT NOTICE

Kraloy, a Division of Multi Fittings Corp.

THIS ITEM IS FABRICATED AND AS SUCH MAY HAVE VARYING DIMENSIONS DUE TO DIFFERENT MANUFACTURING PROCESSES

DIMENSIONS SHOWN ARE FOR REFERENCE AND ARE SUBJECT TO CHANGE WITHOUT NOTICE

Kraloy, a Division of Multi Fittings Corp.