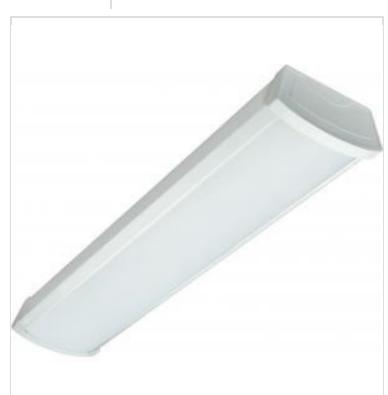

## **NUVO 65-1081** 2FT LED CEILING WRAP

ZET LED CEILING WRAP

Notes

| General                   |                                                                    |
|---------------------------|--------------------------------------------------------------------|
| Status                    | Transitioning                                                      |
| Substitute                | 65-1210                                                            |
| Fixture Type              | Ceiling Wrap                                                       |
| Finish                    | White                                                              |
| Wattage                   | 20W                                                                |
| Lumen Output              | 1600L                                                              |
| CCT (Kelvin)              | 4000K                                                              |
| Indoor or Outdoor Fixture | Indoor                                                             |
| Specifications            |                                                                    |
| Technology                | LED                                                                |
| Color Temperature         | Cool White                                                         |
| CRI                       | 90+                                                                |
| Voltage                   | 120V-277V                                                          |
| Rated Hours               | 50000                                                              |
| Operating Temperature     | -20C (-4F) to +45C (+113F)                                         |
| Dimmable                  | Non-Dimmable                                                       |
| Weight (lb.)              | 2.38                                                               |
| Material                  | Steel                                                              |
| Dimensions                |                                                                    |
| Height (in.)              | 2.63                                                               |
| Width (in.)               | 5.5                                                                |
| Length (in.)              | 24.5                                                               |
| Compliance                |                                                                    |
| Safety Listing            | cETLus - Listed                                                    |
| Location Rating           | Damp                                                               |
| Energy Star               | No                                                                 |
| DLC Approved              | No                                                                 |
| California Status         | Lawful for sale in California                                      |
| Title 20 / 24 Status      | Lawful for sale                                                    |
| California Prop 65        | Lead                                                               |
| RoHS Compliant            | Yes                                                                |
| NEC Compliance            | Clothes Closet Certified - Reg: 410.16 (A)(3)<br>and 410.16 (C)(5) |
| FCC Compliant             | Yes                                                                |
| SDS Sheet                 | LED_Fixture                                                        |
| Additional Information    |                                                                    |
|                           |                                                                    |