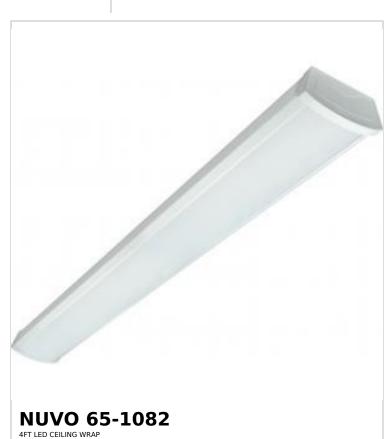

## SATCO' NUVO

Project Name

Prepared By

Notes

| General                   |                                                                    |
|---------------------------|--------------------------------------------------------------------|
| Status                    | Transitioning                                                      |
| Substitute                | 65-1211                                                            |
| Fixture Type              | Ceiling Wrap                                                       |
| Finish                    | White                                                              |
| Wattage                   | 40W                                                                |
| Lumen Output              | 3200L                                                              |
| CCT (Kelvin)              | 4000K                                                              |
| Indoor or Outdoor Fixture | Indoor                                                             |
| Specifications            |                                                                    |
| Technology                | LED                                                                |
| Color Temperature         | Cool White                                                         |
| CRI                       | 90+                                                                |
| Voltage                   | 120V-277V                                                          |
| Rated Hours               | 50000                                                              |
| Operating Temperature     | -20C (-4F) to +45C (+113F)                                         |
| Dimmable                  | Non-Dimmable                                                       |
| Weight (lb.)              | 4.47                                                               |
| Material                  | Steel                                                              |
| Dimensions                |                                                                    |
| Height (in.)              | 2.63                                                               |
| Width (in.)               | 5.5                                                                |
| Length (in.)              | 47.5                                                               |
| Compliance                |                                                                    |
| Safety Listing            | cETLus - Listed                                                    |
| Location Rating           | Damp                                                               |
| Energy Star               | No                                                                 |
| DLC Approved              | No                                                                 |
| California Status         | Lawful for sale in California                                      |
| Title 20 / 24 Status      | Lawful for sale                                                    |
| California Prop 65        | Lead                                                               |
| RoHS Compliant            | Yes                                                                |
| NEC Compliance            | Clothes Closet Certified - Reg: 410.16 (A)(3)<br>and 410.16 (C)(5) |
| FCC Compliant             | Yes                                                                |
| SDS Sheet                 | LED_Fixture                                                        |
| Additional Information    |                                                                    |