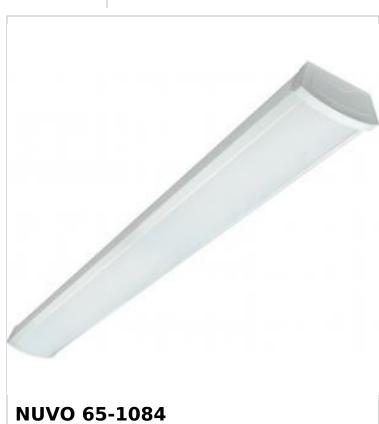

## SATCO' NUVO

Project Name

Prepared By

4FT LED CEILING WRAP

Notes

| General                   |                                                                 |
|---------------------------|-----------------------------------------------------------------|
| Status                    | Transitioning                                                   |
| Substitute                | 65-1211                                                         |
| Fixture Type              | Ceiling Wrap                                                    |
| Finish                    | White                                                           |
| Wattage                   | 40W                                                             |
| Lumen Output              | 3200L                                                           |
| CCT (Kelvin)              | 3000K                                                           |
| Indoor or Outdoor Fixture | Indoor                                                          |
| Specifications            |                                                                 |
| Technology                | LED                                                             |
| Color Temperature         | Warm White                                                      |
| CRI                       | 90+                                                             |
| Voltage                   | 120V-277V                                                       |
| Rated Hours               | 50000                                                           |
| Operating Temperature     | -20C (-4F) to +45C (+113F)                                      |
| Dimmable                  | Non-Dimmable                                                    |
| Weight (lb.)              | 4.47                                                            |
| Material                  | Steel                                                           |
| Dimensions                |                                                                 |
| Height (in.)              | 2.63                                                            |
| Width (in.)               | 5.5                                                             |
| Length (in.)              | 47.5                                                            |
| Compliance                |                                                                 |
| Safety Listing            | cETLus - Listed                                                 |
| Location Rating           | Damp                                                            |
| Energy Star               | No                                                              |
| DLC Approved              | No                                                              |
| California Status         | Lawful for sale in California                                   |
| Title 20 / 24 Status      | Lawful for sale                                                 |
| California Prop 65        | Lead                                                            |
| RoHS Compliant            | Yes                                                             |
| NEC Compliance            | Clothes Closet Certified - Reg: 410.16 (A)(3) and 410.16 (C)(5) |
| FCC Compliant             | Yes                                                             |
| SDS Sheet                 | LED_Fixture                                                     |
| Additional Information    |                                                                 |