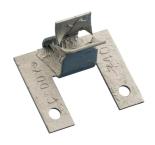

# 740 PIPE SLEEVE POSITIONER

## **FEATURES**

Used to position pipe sleeves and prevent movement during concrete pours

Requires only a hammer to install

Can be used for Schedule 40 pipe with sleeve diameter of 2" through 6"

Can be used for wall thicknesses of 5/16" and under with all sleeve diameters

# **PRODUCT ATTRIBUTES**

Material: Spring Steel

Finish: nVent CADDY Armour

## **ADDITIONAL PRODUCT DETAILS**

No load rating, for positioning only.

For pipe sizes 6" to 14" use 4H Hammer-On Flange Clip, Side Mount