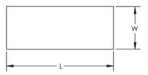

# PRODUCT ATTRIBUTES

Material: Copper

Length (L): 1 1/2"

Width (W): 3"

Thickness (T): 0.01"