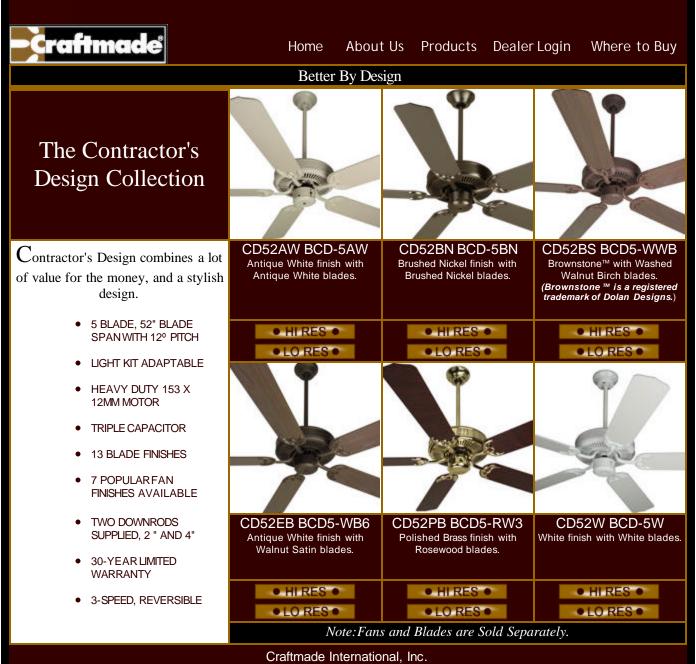

## Contractor Design

## CD52W with BCD-5W

Contractor Design in White shown with White blades.

| MODEL #CD52W BCD-5W                                                           |                                                                                                                                                                  |                                     |  |
|-------------------------------------------------------------------------------|------------------------------------------------------------------------------------------------------------------------------------------------------------------|-------------------------------------|--|
| DIMENSIONS                                                                    | SPECIFICATIONS<br>Blade Sweep – 52"<br># of Blades – 5                                                                                                           | STANDARD<br>OPERATION<br>Chain pull |  |
| A-(2"DR)-10 <sup>3/4</sup> "<br>A-(4"DR)-12 <sup>3/4</sup> "<br>(DR-Down Rod) | Blade Pitch – 12°<br>Motor Size (MM) –<br>153 x 12<br>AMPS (HI Speed) – 0.5<br>Watts (HI Speed) – 60<br>RPM (HI/MED/LO) –<br>170/125/55<br>CFM (HI Speed) – 6300 |                                     |  |
| CD Fans are shipped with 2" and 4" down rods.                                 |                                                                                                                                                                  |                                     |  |
| WARRANTY<br>30 Year Limited Lifetime<br>Warranty                              |                                                                                                                                                                  |                                     |  |