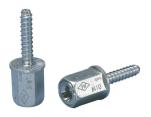

# NVENT CADDY ROD LOCK ANCHOR SCREW, 3/8" ROD, 2.875" X 1.25" X 0.875"

## **FEATURES**

For use with concrete and solid brick

Prefabricated assemblies easily lift and lock into place, helping to save time and money

Works with slightly damaged threads and minor burrs on the threaded rod

## **PRODUCT ATTRIBUTES**

Material: Steel

Finish: Electrogalvanized

Rod Size (RS): 3/8"

A: 2 7/8"

B: 1 1/4"

C: 7/8"

Drill Bit Diameter: 5/16"