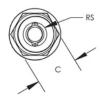

## **PRODUCT ATTRIBUTES**

Material: Steel

Finish: Electrogalvanized

Rod Size (RS): 3/8"

A: 2 7/8"

B: 1 1/4"

C: 7/8"

Drill Bit Diameter: 5/16"

#### **DIAGRAMS**