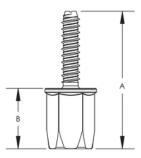

## **PRODUCT ATTRIBUTES**

Material: Steel

Finish: Electrogalvanized

Rod Size (RS): 3/8"

A: 2 7/8"

B: 1 1/4"

C: 7/8"

Drill Bit Diameter: 5/16"

Drill Hole Depth: 2

#### **DIAGRAMS**