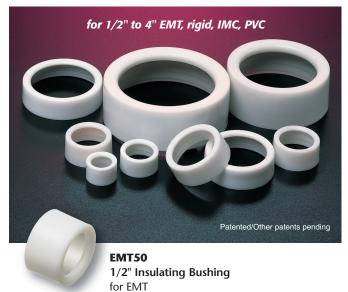

## Insulating Bushings for EMT, Rigid, IMC, PVC

# Listed for Environmental Air Handling Spaces

| CATALOG<br>NUMBER | UPC/DCI/NAED<br>MFG #01 8997 | Trade Size | <b>DESCRIPTION</b> Insulating Bushings | UNIT<br>PKG | STD<br>PKG |
|-------------------|------------------------------|------------|----------------------------------------|-------------|------------|
| EMT50             | 12200                        | 1/2"       |                                        | 100         | 1000       |
| EMT75             | 12205                        | 3/4"       | Press-fit                              | 100         | 1000       |
| EMT100            | 12220                        | 1"         | Non-metallic                           | 100         | 100        |
| EMT125            | 12225                        | 1-1/4"     | Insulating Bushings                    | 100         | 100        |
| EMT150            | 12230                        | 1-1/2"     | for use with EMT                       | 100         | 100        |
| EMT200            | 12235                        | 2"         |                                        | 50          | 50         |
| EMT200S           | 15301                        | 2"         | Insulating Bushing w Split             | 50          | 50         |
|                   |                              |            |                                        |             |            |

| These larger EMT Bushings can also be used with rigid, IMC, PVC conduit |       |        |                            |    |    |
|-------------------------------------------------------------------------|-------|--------|----------------------------|----|----|
| EMT250                                                                  | 12240 | 2-1/2" |                            | 25 | 25 |
| EMT300                                                                  | 12245 | 3"     |                            | 25 | 25 |
| EMT350                                                                  | 12250 | 3-1/2" |                            | 25 | 25 |
| EMT400                                                                  | 12255 | 4"     |                            | 25 | 25 |
| EMT250S                                                                 | 12270 | 2-1/2" | Insulating Bushing w Split | 25 | 25 |
| EMT300S                                                                 | 12271 | 3"     | Insulating Bushing w Split | 25 | 25 |
| EMT350S                                                                 | 12272 | 3-1/2" | Insulating Bushing w Split | 25 | 25 |
| EMT400S                                                                 | 22001 | 4"     | Insulating Bushing w Split | 25 | 25 |