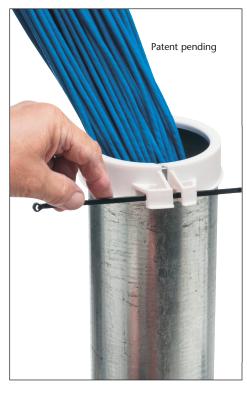

#### Cable Protection at its Best

Easy installation on EMT!

**EMT400S** 4" Split Insulating Bushing \*Cable tie included

Arlington's non-metallic Insulating Bushings protect cable from abrasion when using EMT, Rigid, IMC or PVC rigid conduit - holding firmly in place as cable is pulled through.

Try our new, convenient SPLIT bushings. They're perfect for easy installation on EMT, and other conduit when cables are already in place.

SPLIT bushings are available in 2", 2-1/2", 3", 3-1/2" and 4" trade sizes. Look for the 'S' suffix in the chart on reverse.