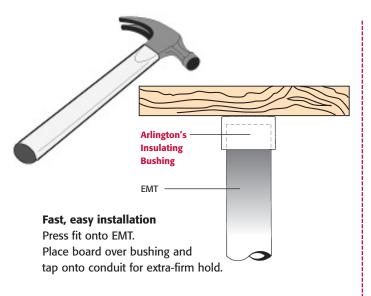

#### Cable Protection at its Best

Easy installation on EMT!

**EMT400S** 4" Split Insulating Bushing \*Cable tie included

Arlington's non-metallic Insulating Bushings protect cable from abrasion when using EMT, Rigid, IMC or PVC rigid conduit - holding firmly in place as cable is pulled through.

When used for cable protection only these insulating bushings are a perfect substitution for costly fittings. Uses include power, computer data lines, cable TV, audio/video cables, phone, or alarm/security systems.