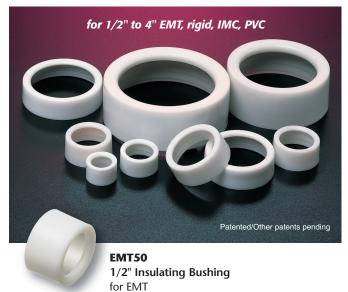

## Insulating Bushings for EMT, Rigid, IMC, PVC

# Listed for Environmental Air Handling Spaces

| CATALOG<br>NUMBER | UPC/DCI/NAED<br>MFG #01 8997 | Trade Size | <b>DESCRIPTION</b> Insulating Bushings | UNIT<br>PKG | STD<br>PKG |
|-------------------|------------------------------|------------|----------------------------------------|-------------|------------|
| EMT50             | 12200                        | 1/2"       |                                        | 100         | 1000       |
| EMT75             | 12205                        | 3/4"       | Press-fit                              | 100         | 1000       |
| EMT100            | 12220                        | 1"         | Non-metallic                           | 100         | 100        |
| EMT125            | 12225                        | 1-1/4"     | Insulating Bushings                    | 100         | 100        |
| EMT150            | 12230                        | 1-1/2"     | for use with EMT                       | 100         | 100        |
| EMT200            | 12235                        | 2"         |                                        | 50          | 50         |
| EMT200S           | 15301                        | 2"         | Insulating Bushing w Split             | 50          | 50         |
|                   |                              |            |                                        |             |            |