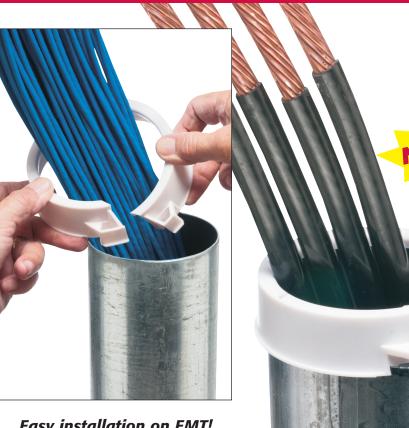

#### Cable Protection at its Best

Easy installation on EMT!

**EMT400S** 4" Split Insulating Bushing \*Cable tie included

Arlington's non-metallic Insulating Bushings protect cable from abrasion when using EMT, Rigid, IMC or PVC rigid conduit - holding firmly in place as cable is pulled through.

When used for cable protection only these insulating bushings are a perfect substitution for costly fittings. Uses include power, computer data lines, cable TV, audio/video cables, phone, or alarm/security systems.

Try our new, convenient SPLIT bushings. They're perfect for easy installation on EMT, and other conduit when cables are already in place.

SPLIT bushings are available in 2", 2-1/2", 3", 3-1/2" and 4" trade sizes. Look for the 'S' suffix in the chart on reverse.