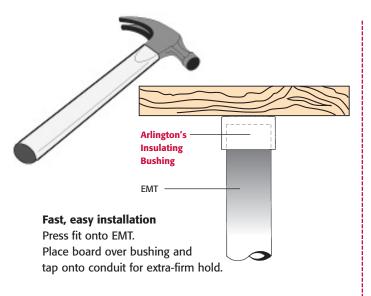

#### Cable Protection at its Best

Easy installation on EMT!

**EMT400S** 4" Split Insulating Bushing \*Cable tie included

Arlington's non-metallic Insulating Bushings protect cable from abrasion when using EMT, Rigid, IMC or PVC rigid conduit - holding firmly in place as cable is pulled through.

# Insulating Bushings for EMT, Rigid, IMC, PVC