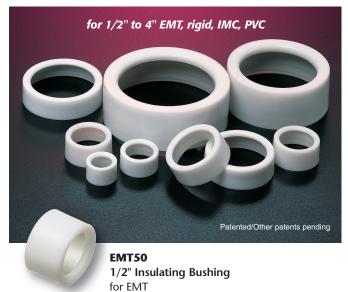

#### Cable Protection at its Best

Easy installation on EMT!

**EMT400S** 4" Split Insulating Bushing \*Cable tie included

Arlington's non-metallic Insulating Bushings protect cable from abrasion when using EMT, Rigid, IMC or PVC rigid conduit - holding firmly in place as cable is pulled through.

# Insulating Bushings for EMT, Rigid, IMC, PVC

# Listed for Environmental Air Handling Spaces

| CATALOG<br>NUMBER | UPC/DCI/NAED<br>MFG #01 8997 | Trade Size | <b>DESCRIPTION</b> Insulating Bushings | UNIT<br>PKG | STD<br>PKG |
|-------------------|------------------------------|------------|----------------------------------------|-------------|------------|
| EMT50             | 12200                        | 1/2"       |                                        | 100         | 1000       |
| EMT75             | 12205                        | 3/4"       | Press-fit                              | 100         | 1000       |
| EMT100            | 12220                        | 1"         | Non-metallic                           | 100         | 100        |
| EMT125            | 12225                        | 1-1/4"     | Insulating Bushings                    | 100         | 100        |
| EMT150            | 12230                        | 1-1/2"     | for use with EMT                       | 100         | 100        |
| EMT200            | 12235                        | 2"         |                                        | 50          | 50         |
| EMT200S           | 15301                        | 2"         | Insulating Bushing w Split             | 50          | 50         |
|                   |                              |            |                                        |             |            |