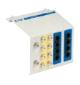

## 8 x 8 Passive Coax/Phone Distribution Module

Distributes 1 incoming video signal to 8 locations, 4 telephone lines to 8 locations (RJ45 style connectors), RJ31X jack for security, and 2 pass through connections for SATV. Cat. # ESWD80800