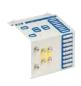

## 4 x 8 Passive Coax/Phone Distribution Module

Distributes 1 incoming video signal to 4 locations, 4 telephone lines to 8 locations (110 punch down style connectors), RJ31X jack for security, and 4 pass through connections for SATV.

Cat. # ESWD40800P