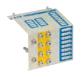

## 8 x 8 Passive Coax/Phone Distribution Module

Distributes 1 incoming video signal to 8 locations, 4 telephone lines to 8 locations (110 punch down style connectors), RJ31X jack for security, and 2 pass through connections for SATV.

Cat. # ESWD80800P