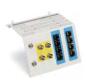

# 4 x 8 Passive Coax/Phone Distribution Module

Distributes 1 incoming video signal to 4 locations, 4 telephone lines to 8 locations (RJ45 style connectors), RJ31X jack for security, and 4 pass through connections for SATV. Cat. # ESWD40800