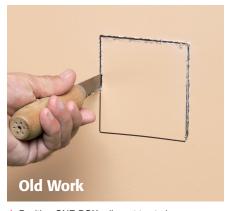

#### **New Work**

Is ONE-BOX set too far forward or back? No problem! Back out the screws and quickly move it.

**Old Work** ONE-BOX provides a secure installation, mounting directly to the stud - rather than to just the drywall.

1 Position ONE-BOX adjacent to stud. Use box as template to cut hole.

2 Pull wire through installed NM cable connector. Insert ONE-BOX.

3 Mount ONE-BOX directly to stud with shipped in place screws.

**Arlington**®