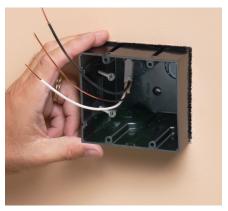

## Secure Installation • Mounts Directly to a Wood or Steel Stud

1 Attach ONE-BOX to wood or steel stud with captive installation screws. If box is too far forward or back, back the screws out to

2 Pull wire through NM cable connector. (ships installed)

1 Position ONE-BOX adjacent to stud. Use box as template to cut hole.

2 Pull wire through installed NM cable connector. Insert ONE-BOX.

3 Mount ONE-BOX directly to stud with shipped in place screws.

**Arlington**®