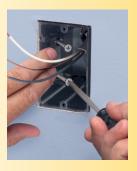

## Secure Installation • Mounts Directly to a Wood or Steel Stud

1 Attach ONE-BOX to wood or steel stud with captive installation screws. If box is too far forward or back, back the screws out to

2 Pull wire through NM cable connector. (ships installed)

1 Position ONE-BOX adjacent to stud. Use box as template to cut hole.

2 Pull wire through installed NM cable connector. Insert ONE-BOX.

3 Mount ONE-BOX directly to stud with shipped in place screws.

**Arlington**®