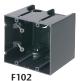

- Single gang offers extra-large capacity: 22 cubic inches
- UL Listed, 2-Hour Fire Rating
- Single and multiple gangs include installed NM cable connector
- Horizontal and vertical styles
- Optional low voltage separator for multiple gang boxes