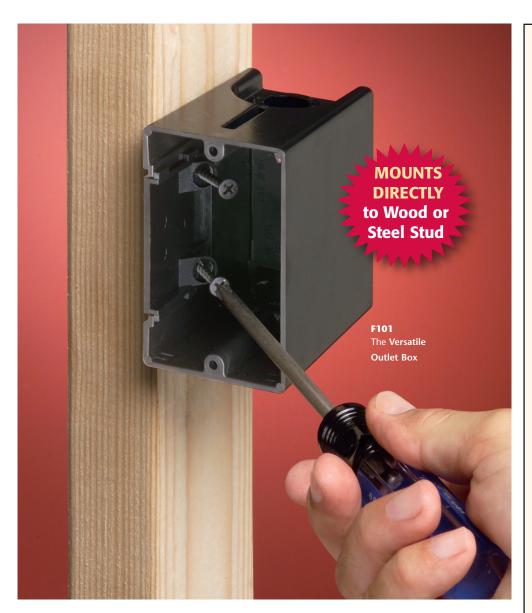

## The Versatile Outlet Box for New or Old Work • 2-Hour Fire Rating

Fast and easy to install, Arlington's versatile outlet box is the **ONE-BOX™** for new or old work.

It mounts directly to a wood or steel stud for a super secure installation.

Angled screws inside the ONE-BOX affix it firmly to the stud. It has no "wings" so there's no wobble.

## Secure Installation • Mounts Directly to a Wood or Steel Stud

1 Attach ONE-BOX to wood or steel stud with captive installation screws. If box is too far forward or back, back the screws out to

2 Pull wire through NM cable connector. (ships installed)