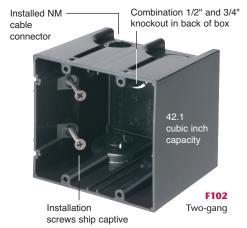

- Single gang offers extra-large capacity: 22 cubic inches
- UL Listed, 2-Hour Fire Rating
- Single and multiple gangs include installed NM cable connector
- Horizontal and vertical styles
- Optional low voltage separator for multiple gang boxes