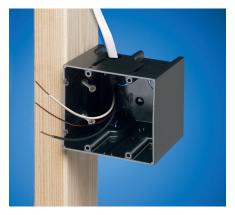

## Secure Installation • Mounts Directly to a Wood or Steel Stud

1 Attach ONE-BOX to wood or steel stud with captive installation screws. If box is too far forward or back, back the screws out to

2 Pull wire through NM cable connector. (ships installed)

1 Position ONE-BOX adjacent to stud. Use box as template to cut hole.

2 Pull wire through installed NM cable connector. Insert ONE-BOX.

3 Mount ONE-BOX directly to stud with shipped in place screws.

**Arlington**®