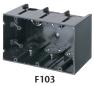

- Single gang offers extra-large capacity: 22 cubic inches
- UL Listed, 2-Hour Fire Rating
- Single and multiple gangs include installed NM cable connector
- Horizontal and vertical styles
- Optional low voltage separator for multiple gang boxes