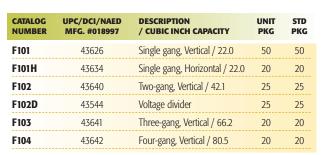

- Single gang offers extra-large capacity: 22 cubic inches
- UL Listed, 2-Hour Fire Rating
- Single and multiple gangs include installed NM cable connector
- Horizontal and vertical styles
- Optional low voltage separator for multiple gang boxes