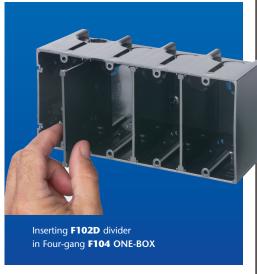

- Single gang offers extra-large capacity: 22 cubic inches
- UL Listed, 2-Hour Fire Rating
- Single and multiple gangs include installed NM cable connector
- Horizontal and vertical styles
- Optional low voltage separator for multiple gang boxes