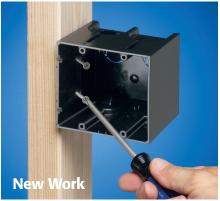

#### **New Work**

Is ONE-BOX set too far forward or back? No problem! Back out the screws and quickly move it.

**Old Work** ONE-BOX provides a secure installation, mounting directly to the stud - rather than to just the drywall.

## Secure Installation • Mounts Directly to a Wood or Steel Stud

1 Attach ONE-BOX to wood or steel stud with captive installation screws. If box is too far forward or back, back the screws out to

2 Pull wire through NM cable connector. (ships installed)