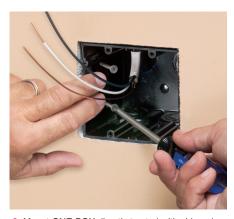

## Secure Installation • Mounts Directly to a Wood or Steel Stud

1 Attach ONE-BOX to wood or steel stud with captive installation screws. If box is too far forward or back, back the screws out to

2 Pull wire through NM cable connector. (ships installed)

1 Position ONE-BOX adjacent to stud. Use box as template to cut hole.

2 Pull wire through installed NM cable connector. Insert ONE-BOX.

3 Mount ONE-BOX directly to stud with shipped in place screws.

**Arlington**®