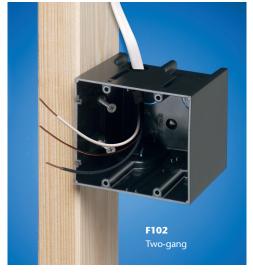

- Single gang offers extra-large capacity: 22 cubic inches
- UL Listed, 2-Hour Fire Rating
- Single and multiple gangs include installed NM cable connector
- Horizontal and vertical styles
- Optional low voltage separator for multiple gang boxes