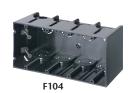

- Single gang offers extra-large capacity: 22 cubic inches
- UL Listed, 2-Hour Fire Rating
- Single and multiple gangs include installed NM cable connector
- Horizontal and vertical styles
- Optional low voltage separator for multiple gang boxes