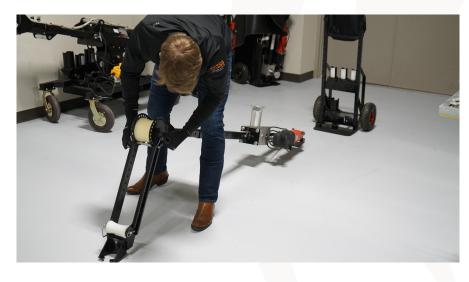

# **MAXIS® 6K CABLE PULLER**

A 6,000 pound cable puller that sets up in less than 2 minutes.

### **Features & Benefits:**

- One person, 2 minute setup and operate
- 2 Pulling speeds: 12 fpm on low (at no load) and 44 fpm on high (at no load)
- Quickly adapts from underground to overhead pulls
- No need to bolt to the ground on most pulls
- 6,000 lbs. peak pulling force
- Versatile, can adapt to virtually any wire pull
- Can be anchored to most trucks' standard 2" receiver hitch
- · Able to pull up to 9 ft. of wire out of the conduit
- Includes 5 conduit adapters 2" through 4", 5" and 6" sold separately
- Includes Puller Cart with tool bag (total weight 35 lbs.)