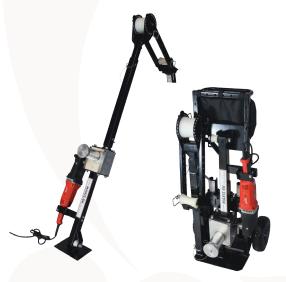

### **Features & Benefits:**

- One person, 2 minute setup and operate
- 2 Pulling speeds: 12 fpm on low (at no load) and 44 fpm on high (at no load)
- Quickly adapts from underground to overhead pulls
- No need to bolt to the ground on most pulls
- 6,000 lbs. peak pulling force
- Versatile, can adapt to virtually any wire pull
- Can be anchored to most trucks' standard 2" receiver hitch
- · Able to pull up to 9 ft. of wire out of the conduit
- Includes 5 conduit adapters 2" through 4", 5" and 6" sold separately
- Includes Puller Cart with tool bag (total weight 35 lbs.)

## **FAST SETUP AND OPERATION**

**HIGH SPEED** 

LIGHTWEIGHT

HIGH CAPACITY 6,000 LBS. PULLING FORCE

| MODEL # | STOCK#   | DESCRIPTION                                                           | LENGTH | WIDTH | DEPTH | WEIGHT    |
|---------|----------|-----------------------------------------------------------------------|--------|-------|-------|-----------|
| M6K-M   | 57648501 | MAXIS® 6K (with motor) - includes conduit adaptors 2" - 4" and PC100  | 45"    | 21"   | 20"   | 194.5 lbs |
| M6K     | 57142901 | MAXIS® 6K (no motor) - includes conduit adaptors<br>2" - 4" and PC100 |        |       |       |           |