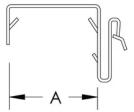

#### **PRODUCT ATTRIBUTES**

Material: Spring Steel

Finish: nVent CADDY Armour

A: 1 3/8" - 1 1/2"

Hole Size (HS): 1/4"