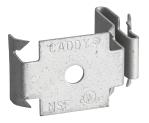

### **FEATURES**

Spring steel for press-on attachment

Center hole assists in consistent alignment, exact positioning and screw attachment

Requires hammer to attach clip to box

#### **PRODUCT ATTRIBUTES**

Material: Spring Steel

Finish: nVent CADDY Armour

A: 1 3/8" - 1 1/2"

Hole Size (HS): 1/4"