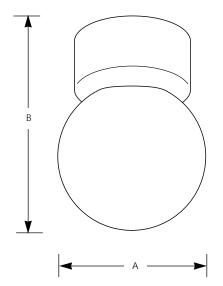

# **Acrylic Globes**

Close-to-Ceiling

|             | Finish | Finish     |   | Dimensions (Inches) |  |  |
|-------------|--------|------------|---|---------------------|--|--|
| Catalog No. | White  | Lamping    | Α | В                   |  |  |
| P3213       | -30    | 1 (m) 60 w | 6 | 8                   |  |  |