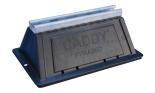

# ROOFTOP PYRAMID ST FIXED STRUT SUPPORT, 10" X 4.8"

# PSF10C

### **FEATURES**

Provides superior support for pipe, conduit, cable tray and equipment

Foam bottom offers low abrasion interface for better roof membrane protection

Compatible with roof surfaces including single ply, bituminous, metal and spray foam

Provides superior load distribution, even with varying rooftop surfaces

Ready to use out of the box, saving installation time and labor

Multiple sizes and load ratings offer the ability to tailor the solution to the application

Easy to transport to the roof

Hot-dip galvanized and UV stabilized for long lasting performance