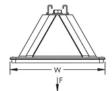

## PRODUCT ATTRIBUTES

Material: Polyethylene;Polypropylene;Steel

Finish: Hot-Dip Galvanized

Temperature: -50 to 150 °F

Static Load Safety Factor: 3:1

Length 1 (L1): 10"

Length 2 (L2): 12 1/2"

Height (H): 4.8"

Width (W): 8"

Surface Area: 92in<sup>2</sup>

Unit Weight: 2 lb

Static Load (F): 1000lb

# **ADDITIONAL PRODUCT DETAILS**

Static load at 73.1 kPa (10.6 psi) roof loading. Contact project or roofing engineer for maximum allowable load on individual project roof system.