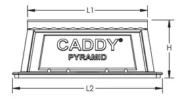

## PRODUCT ATTRIBUTES

Material: Polyethylene;Polypropylene;Steel

Finish: Hot-Dip Galvanized

Temperature: -50 to 150 °F

Static Load Safety Factor: 3:1

Length 1 (L1): 10"

Length 2 (L2): 12 1/2"

Height (H): 4.8"

Width (W): 8"

Surface Area: 92in<sup>2</sup>

Unit Weight: 2 lb

Static Load (F): 1000lb