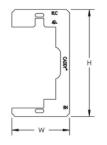

## **PRODUCT ATTRIBUTES**

Material: Steel

Finish: Plain

Height (H): 4 1/4"

Width (W): 2.3"