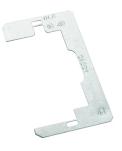

# **Device Leveler and Retainer**

#### FEATURES

Use for oversize drywall openings

Helps prevent broken cover plates

Helps prevent device from being pushed back in wall

Makes floating device rigid

## **PRODUCT ATTRIBUTES**

Material: Steel

Finish: Plain

Height (H): 4 1/4"

Width (W): 2.3"