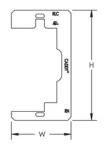

# **PRODUCT ATTRIBUTES**

Material: Steel Finish: Plain Height (H): 4 1/4" Width (W): 2.3"