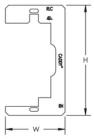

## PRODUCT ATTRIBUTES

Material: Steel

Finish: Plain

Height (H): 4 1/4"

Width (W): 2.3"