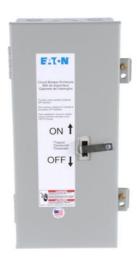

## Photo is representative

## Eaton SPD2K0225

Eaton NEMA 1 Surface mount, Accepts PD2, 3-Pole, 225A frame MCCB

| General specifications  |                                                                  |
|-------------------------|------------------------------------------------------------------|
| PRODUCT NAME            | Eaton enclosed circuit breaker                                   |
| CATALOG NUMBER          | SPD2K0225                                                        |
| UPC                     | 786689661854                                                     |
| PRODUCT<br>LENGTH/DEPTH | 23.8 in                                                          |
| PRODUCT HEIGHT          | 9 in                                                             |
| PRODUCT WIDTH           | 9 in                                                             |
| PRODUCT WEIGHT          | 14.3 lb                                                          |
| CERTIFICATIONS          | CSA Certified<br>UL Listed                                       |
| CATALOG NOTES           | Power Defense Enclosure - not<br>approved for Series C/G<br>MCCB |

| Product specifications |                              |
|------------------------|------------------------------|
| ТҮРЕ                   | CIRCUIT BREAKER<br>ENCLOSURE |
| AMPERAGE RATING        | 225 A                        |
| ENCLOSURE              | NEMA 1                       |
| MOUNTING METHOD        | Surface mounting             |
| NUMBER OF POLES        | Three-pole                   |