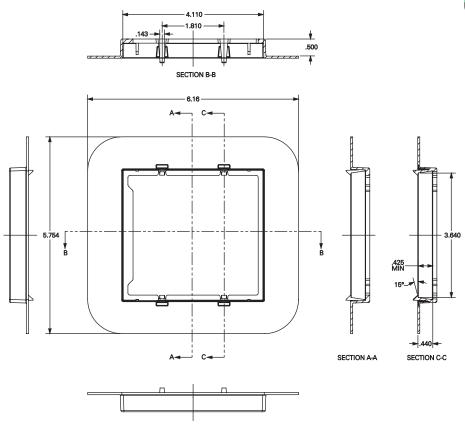

## **FEATURES:**

- Helps to reduce drafts, vapors and sound transmissions through exterior walls.
- Works with all standard non-metallic boxes.
- Green ring is easily identifiable after dry wall install.
- Eliminates need for caulking & sealants.
- Complies with the IECC & LEED for envelope sealing.
- Includes foam gaskets to cover wire ports.