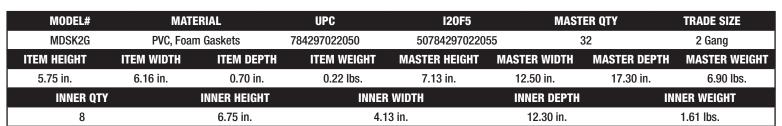

## **FEATURES:**

- Helps to reduce drafts, vapors and sound transmissions through exterior walls.
- Works with all standard non-metallic boxes.
- Green ring is easily identifiable after dry wall install.
- Eliminates need for caulking & sealants.
- Complies with the IECC & LEED for envelope sealing.
- Includes foam gaskets to cover wire ports.