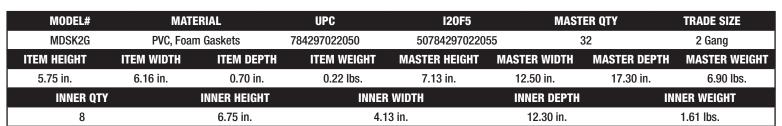

## DRAFTSEAL™ BOX ACCESSORY 2 GANG KIT

(UL) LISTED

## **FEATURES:**

- Helps to reduce drafts, vapors and sound transmissions through exterior walls.
- Works with all standard non-metallic boxes.
- Green ring is easily identifiable after dry wall install.
- Eliminates need for caulking & sealants.
- Complies with the IECC & LEED for envelope sealing.
- Includes foam gaskets to cover wire ports.

TYPE OF INSTALLATION: New Work

**CERTIFICATIONS:** UL Listed