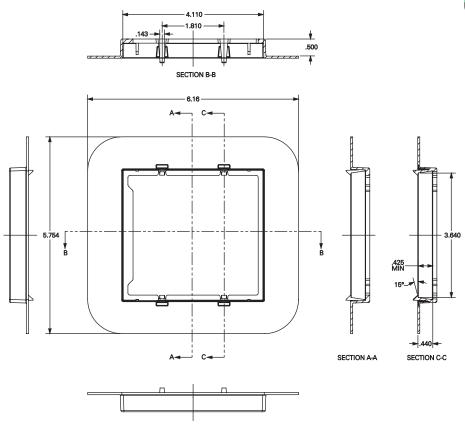

## DRAFTSEAL™ BOX ACCESSORY 2 GANG KIT

(UL) LISTED

## **FEATURES:**

- Helps to reduce drafts, vapors and sound transmissions through exterior walls.
- Works with all standard non-metallic boxes.
- Green ring is easily identifiable after dry wall install.
- Eliminates need for caulking & sealants.
- Complies with the IECC & LEED for envelope sealing.
- Includes foam gaskets to cover wire ports.

TYPE OF INSTALLATION: New Work

**CERTIFICATIONS:** UL Listed