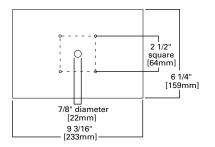

### DIMENSIONS



### MOUNTING DETAIL



## ORDERING INFORMATION

Lamp Type Pulse Start Metal Halide (MP) Metal Halide (MH)

High Pressure Sodium (HP)

Wattage

175W

70, 100, 150W

70, 100, 150W



Voltage Chart

DT=Dual-Tap

MT=Multi-Tap

TT=Triple-Tap

120/277V (wired 277V) 120/208/240/277V (wired 277V)

120/277/347V (wired 347V)

# **COOPER LIGHTING - LUMARK**

# DESCRIPTION

The Lumark Glass-Pak is constructed of premium die-cast aluminum and features a borosilicate glass lens.



**GP** GLASS-PAK

**35-175W** High Pressure Sodium Pulse Start Metal Halide Metal Halide

WALL MOUNT

- U.L. listed for wet locations. CSA certified
- Die-cast aluminum housing finished in architectural dark bronze polyester powder coat
- Precision aluminum reflector/ visor system directs light down and out, eliminating glare and wasted light
- O