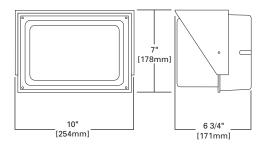

### DIMENSIONS



### MOUNTING DETAIL



## ORDERING INFORMATION

Lamp Type Pulse Start Metal Halide (MP) Metal Halide (MH)

High Pressure Sodium (HP)

Wattage

175W

70, 100, 150W

70, 100, 150W



Voltage Chart

DT=Dual-Tap

MT=Multi-Tap

TT=Triple-Tap

120/277V (wired 277V) 120/208/240/277V (wired 277V)

120/277/347V (wired 347V)

# **COOPER LIGHTING - LUMARK**

# DESCRIPTION

The Lumark Glass-Pak is constructed of premium die-cast aluminum and features a borosilicate glass lens.



**GP** GLASS-PAK

**35-175W** High Pressure Sodium Pulse Start Metal Halide Metal Halide

WALL MOUNT

- U.L. listed for wet locations. CSA certified
- Die-cast aluminum housing finished in architectural dark bronze polyester powder coat
- Precision aluminum reflector/ visor system directs light down and out, eliminating gla