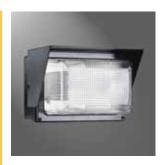

# DESCRIPTION

The Lumark Glass-Pak is constructed of premium die-cast aluminum and features a borosilicate glass lens.

**GP** GLASS-PAK

**35-175W** High Pressure Sodium Pulse Start Metal Halide Metal Halide

WALL MOUNT

- U.L. listed for wet locations. CSA certified
- Die-cast aluminum housing finished in architectural dark bronze polyester powder coat
- Precision aluminum reflector/ visor system directs light down and out, eliminating glare and wasted light
- Optical system is sealed with foam-in-place silicone gasketing
- Can be mounted to any vertical surface. 1/2" knockouts on side of housing accommodate surface-mounted conduit, or back plate can be mounted to 4" octagonal J-box
- Prismatic borosilicate glass refractor provides excellent beam distribution without lens yellowing
- Approximate net weight: 18 lbs. (8 kgs.)