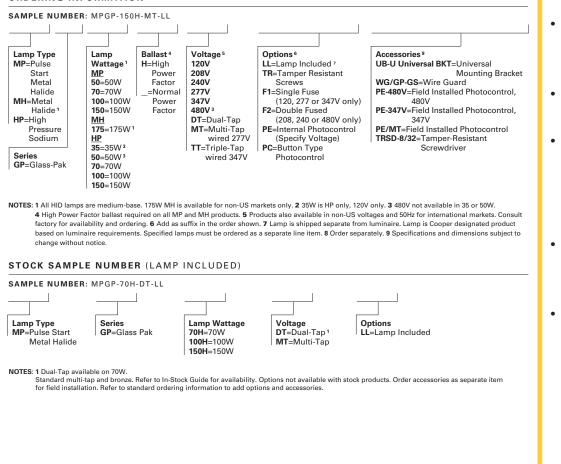

## ORDERING INFORMATION

Lamp Type Pulse Start Metal Halide (MP) Metal Halide (MH)

High Pressure Sodium (HP)

Wattage

175W

70, 100, 150W

70, 100, 150W

Voltage Chart

DT=Dual-Tap

MT=Multi-Tap

TT=Triple-Tap

120/277V (wired 277V) 120/208/240/277V (wired 277V)

120/277/347V (wired 347V)