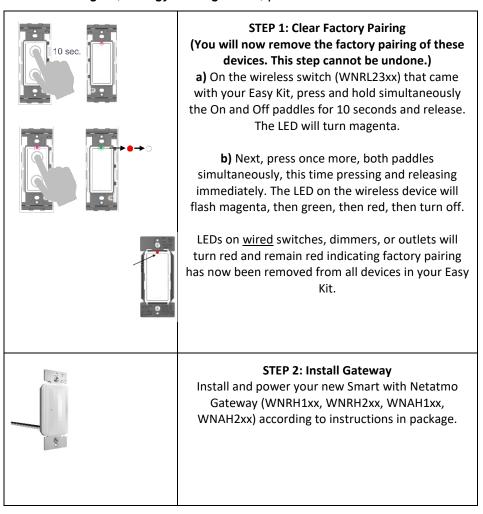

## INSTALLATION INSTRUCTIONS: CONNECTING AN EASY KIT TO A SMART GATEWAY WITH NETATMO

No. 341390 06/23

Catalog Number(s): WNREZK10WH, WNREZK50WH, WNREZK15WH

## Connect your Easy Kit to a Smart Gateway With Netatmo:

You can easily add a Smart Gateway with Netatmo (WNRH1xx, WNRH2xx, WNAH1xx, WNAH2xx) to your Easy Kit for app control, enabling scheduled lights, energy management, personalized alerts and more.