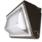

#### WP5500150 55W Led Classic Wall Pack 50K 6900LM

Technical Consumer Prod.

| Catalog Number                       | WP5500150                                                 |
|--------------------------------------|-----------------------------------------------------------|
| Manufacturer                         | Technical Consumer Prod.                                  |
| Description                          | Elements Led Wall Pack, 55W, 5000K, 6900LU, Non Dimmable, |
|                                      | 50, 000 Hours, Outdoor, DLC Standard                      |
| Weight per unit                      | 8.5 (lbs/each)                                            |
| Product Category                     | Lighting                                                  |
| eatures                              |                                                           |
| average life                         | 50,000                                                    |
| beam angle                           | 100                                                       |
| dimmable                             | No                                                        |
| lumens                               | 6900                                                      |
| Voltage Rating                       | 120-277                                                   |
| Wattage                              | 55                                                        |
| aterial, Color, and Finish           |                                                           |
| color rendering index (cri)          | 80                                                        |
| color temperature                    | 5000K                                                     |
| escriptions                          |                                                           |
| Description                          | 55W LED CLASSIC WALL PACK 50K 6900LM                      |
| extra long description               | TCP WP5500150 LED WALL PACK 55W ND                        |
| Long Description                     | Elements LED Wall Pack, 55W, 5000K, 6900LU, Non Dimmable, |
| J 1                                  | 50,000 Hours, Outdoor, DLC Standard                       |
| Product Type                         | Led Wall Pack 55W ND 50K                                  |
| Special Features                     | OUTDOOR                                                   |
| anufacturer Information              |                                                           |
| Brand                                | TCP                                                       |
| GTIN                                 | 00819816020177                                            |
| Manufacturers Part Number            | WP5500150                                                 |
| UPC                                  | 819816020177                                              |
| exonomies, Classifications, and Cate | enories                                                   |
| MUHUHINGS. GIMSSHUMINIS. MINI VAN    |                                                           |