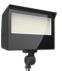

## X2280 50/60/70/80W Led Flood 3K/4K/5K Adj Beam Knuk+Trun Rab Lighting

| F                                |                                                                                                     |
|----------------------------------|-----------------------------------------------------------------------------------------------------|
| Catalog Number                   | X2280                                                                                               |
| Manufacturer                     | Rab Lighting                                                                                        |
| Description                      | X22 Flood 80/70/60/50W 3000K/4000K/5000K<br>7HX6V/6HX6V/5HX5V W/Knuckle + Trunnion Photocell Bronze |
| Weight per unit                  | 5.5 (lbs/each)                                                                                      |
| Product Category                 | Lighting                                                                                            |
| escriptions                      |                                                                                                     |
| Description                      | 50/60/70/80W LED FLOOD 3K/4K/5K ADJ BEAM KNUK+TRUN                                                  |
| extra long description           | RAB X22-80 FLD 80/70/60/50W 3K/4K/5                                                                 |
| Long Description                 | X22 FLOOD 80/70/60/50W 3000K/4000K/5000K                                                            |
|                                  | 7HX6V/6HX6V/5HX5V W/KNUCKLE + TRUNNION PHOTOCELL<br>BRONZE                                          |
| Product Type                     | FLD 80/70/60/50W 3K/4K/5K W/KN TRN PC BZ                                                            |
| anufacturer Information          |                                                                                                     |
| Brand                            | RAB Lighting Inc                                                                                    |
| GTIN                             | 00192552032766                                                                                      |
| Manufacturers Part Number        | X22-80                                                                                              |
| UPC                              | 192552032766                                                                                        |
| xonomies, Classifications, and ( | Categories                                                                                          |
| Category Description             | LED FLOODLIGHTS, WALLPACKS, BOLLARDS & LANDSCAPE<br>LIGHTING                                        |
| ckaging                          |                                                                                                     |
| Carton                           |                                                                                                     |
| Weight Per each                  | 5.52                                                                                                |