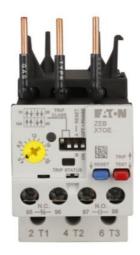

## Eaton XTOE005CCS

Eaton C440 electronic overload relay, XT IEC Electronic Overload Relay, 1-5A overload range, 45 mm frame, NO-NC contact configuration, Direct to contactor mounting, Selectable - 10A, 10, 20, 30 trip type

| General specifications  | S                                                   |
|-------------------------|-----------------------------------------------------|
| PRODUCT NAME            | Eaton C440 electronic overload relay                |
| CATALOG NUMBER          | XTOE005CCS                                          |
| UPC                     | 786685416465                                        |
| PRODUCT<br>LENGTH/DEPTH | 1.8 in                                              |
| PRODUCT HEIGHT          | 4.3 in                                              |
| PRODUCT WIDTH           | 1.42 in                                             |
| PRODUCT WEIGHT          | 1 lb                                                |
| COMPLIANCES             | CE Marked<br>ATEX Compliant<br>RoHS Compliant       |
| CERTIFICATIONS          | EN 60947<br>UL Listed<br>CSA Certified<br>IEC 60947 |

| Product specifications   |                                   |
|--------------------------|-----------------------------------|
| OVERLOAD RANGE           | 1-5A                              |
| TYPE                     | Electronic overload relay         |
| FRAME SIZE               | 45 mm                             |
| MOUNTING METHOD          | Direct                            |
| CONTACT<br>CONFIGURATION | NO, NC                            |
| TRIP TYPE                | Selectable 10 A, class 10 ,20, 30 |